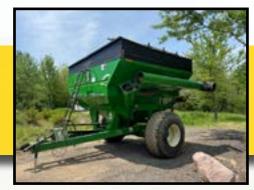

2011 JOHN DEERE 1770 NT, 24R30" (SHERIDAN, MI)

2007 JOHN DEERE 3420 TELEHANDLER, 3,950 HOURS (SHERIDAN, MI)

1997 J&M 1075-16 GRAIN CART (SHERIDAN, MI)

2005 JOHN DEERE 9760 STS COMBINE, 4WD, 5,653E / 3,760S HRS (SHERIDAN, MI)