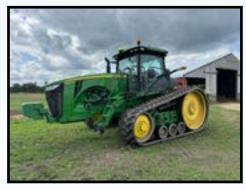

2012 JOHN DEERE 8335 RT, 6,212 HRS (SHERIDAN, MI)

2009 JOHN DEERE 637 ROCK FLEX DISC, 26'5" (SHERIDAN, MI)

1989 JOHN DEERE 4555, 2WD, 2,850 HRS (ALLEGAN, MI)

2009 JOHN DEERE 200 ROLLING BASKET SEED BED FINISHER, 32' (SHERIDAN, MI)