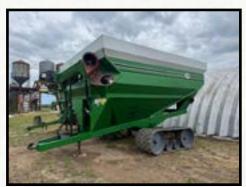

2011 JOHN DEERE 1770 NT, 24R30" (SHERIDAN, MI)

2007 JOHN DEERE 3420 TELEHANDLER, 3,950 HOURS (SHERIDAN, MI)

1997 J&M 1075-16 GRAIN CART (SHERIDAN, MI)

2005 JOHN DEERE 9760 STS COMBINE, 4WD, 5,653E / 3,760S HRS (SHERIDAN, MI)