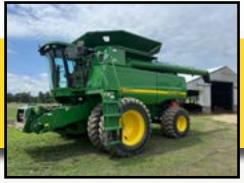

2011 JOHN DEERE 1770 NT, 24R30" (SHERIDAN, MI)

2007 JOHN DEERE 3420 TELEHANDLER, 3,950 HOURS (SHERIDAN, MI)

1997 J&M 1075-16 GRAIN CART (SHERIDAN, MI)

2005 JOHN DEERE 9760 STS COMBINE, 4WD, 5,653E / 3,760S HRS (SHERIDAN, MI)