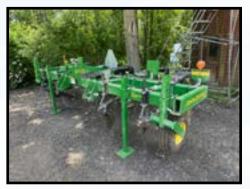

2021 JOHN DEERE 2100 MINIMUM-TILL, 5-SHANK (ALLEGAN, MI)

2014 BRENT 576 GRAIN CART (ALLEGAN, MI)

2012 JOHN DEERE 635F HYDROFLEX GRAIN HEAD, 35' (SHERIDAN, MI)

AUCTION CONTACT: JEREMY MIEDEMA 616-460-7619