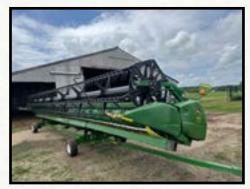

2011 JOHN DEERE 608C CORN HEAD, 8R30" (SHERIDAN, MI)

- DEMCO SADDLE TANKS JD 50/55/60 SERIES (ALLEGAN, MI)
- UNVERFERTH ZONE BUILDER 110 RIPPER, 7-SHANK (SHERIDAN, MI)
- JOHN DEERE 635F FLEX HEAD, FOR PARTS, GOOD AIR REEL SYSTEM (SHERIDAN, MI)
- UNVERFERTH HT36 HEADER CART, 36' (SHERIDAN, MI)
- UNVERFERTH HT25 HEADER CART, 25' (SHERIDAN, MI)

2021 JOHN DEERE 2100 MINIMUM-TILL, 5-SHANK (ALLEGAN, MI)

2014 BRENT 576 GRAIN CART (ALLEGAN, MI)

2012 JOHN DEERE 635F HYDROFLEX GRAIN HEAD, 35' (SHERIDAN, MI)

AUCTION CONTACT: JEREMY MIEDEMA 616-460-7619