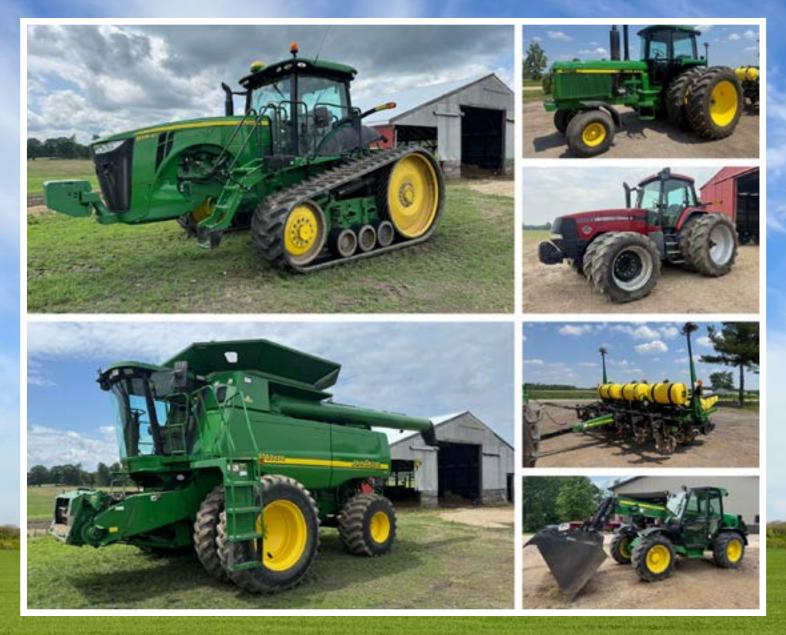

2012 JOHN DEERE 8335 RT, 6,212 HRS (SHERIDAN, MI)

2009 JOHN DEERE 637 ROCK FLEX DISC, 26'5" (SHERIDAN, MI)

1989 JOHN DEERE 4555, 2WD, 2,850 HRS (ALLEGAN, MI)

2009 JOHN DEERE 200 ROLLING BASKET SEED BED FINISHER, 32' (SHERIDAN, MI)