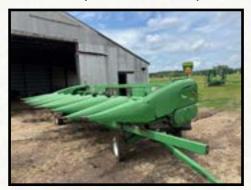

2011 JOHN DEERE 608C CORN HEAD, 8R30" (SHERIDAN, MI)

- DEMCO SADDLE TANKS JD 50/55/60 SERIES (ALLEGAN, MI)
- UNVERFERTH ZONE BUILDER 110 RIPPER, 7-SHANK (SHERIDAN, MI)
- JOHN DEERE 635F FLEX HEAD, FOR PARTS, GOOD AIR REEL SYSTEM (SHERIDAN, MI)
- UNVERFERTH HT36 HEADER CART, 36' (SHERIDAN, MI)
- UNVERFERTH HT25 HEADER CART, 25' (SHERIDAN, MI)