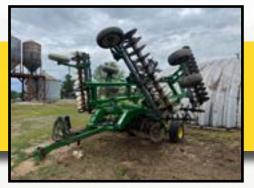

2011 JOHN DEERE 608C CORN HEAD, 8R30" (SHERIDAN, MI)

- DEMCO SADDLE TANKS JD 50/55/60 SERIES (ALLEGAN, MI)
- UNVERFERTH ZONE BUILDER 110 RIPPER, 7-SHANK (SHERIDAN, MI)
- JOHN DEERE 635F FLEX HEAD, FOR PARTS, GOOD AIR REEL SYSTEM (SHERIDAN, MI)
- UNVERFERTH HT36 HEADER CART, 36' (SHERIDAN, MI)
- UNVERFERTH HT25 HEADER CART, 25' (SHERIDAN, MI)