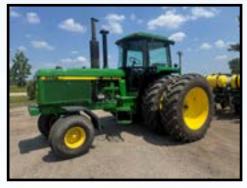

2012 JOHN DEERE 8335 RT, 6,212 HRS (SHERIDAN, MI)

2009 JOHN DEERE 637 ROCK FLEX DISC, 26'5" (SHERIDAN, MI)

1989 JOHN DEERE 4555, 2WD, 2,850 HRS (ALLEGAN, MI)

2009 JOHN DEERE 200 ROLLING BASKET SEED BED FINISHER, 32' (SHERIDAN, MI)